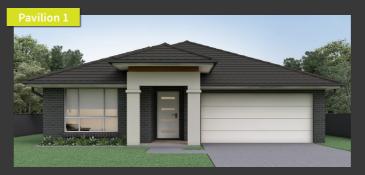

| 3                                     |                                            |
| Bed 3 3.6m x 3.2m                          | Kitchen                               | Dining<br>5.4m x 5.0m                      |
|                                            | WALK-IN PANITY  LINEN  LAUNDRY  NICHE | FREPLACE & TV  Living 5.4m x 4.9m          |
| Bed 2 3.1m x 3.5m  © ©  BANN SLIDING DOORS | O WM                                  | Garage<br>5.5m x 6.0m                      |
| WALK-IN ROBE  Master 4 2m                  | Entry  Bedroom 1x4.1m                 | Rottoum Livatio Die Nazira Dispo Compilant |
| 4.211                                      | Patio                                 |                                            |

# Beechwood **?**

## **Façade** options















Wider Façades

















www.beechwoodhomes.com.au