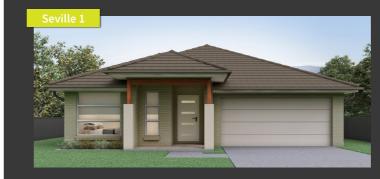

| 3                                     |                                            |
| Bed 3 3.6m x 3.2m                          | Kitchen                               | Dining<br>5.4m x 5.0m                      |
|                                            | WALK-IN PANITY  LINEN  LAUNDRY  NICHE | FREPLACE & TV  Living 5.4m x 4.9m          |
| Bed 2 3.1m x 3.5m  © ©  BANN SLIDING DOORS | O WM                                  | Garage<br>5.5m x 6.0m                      |
| WALK-IN ROBE  Master 4 2m                  | Entry  Bedroom 1x4.1m                 | Rottoum Livatio Die Nazira Dispo Compilant |
| 4.211                                      | Patio                                 |                                            |

# Beechwood **?**

## **Façade** options















Wider Façades

















www.beechwoodhomes.com.au