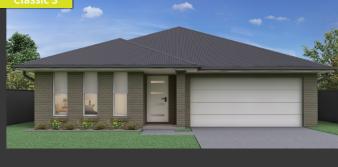

| 3                                     |                                            |
| Bed 3 3.6m x 3.2m                          | Kitchen                               | Dining<br>5.4m x 5.0m                      |
|                                            | WALK-IN PANITY  LINEN  LAUNDRY  NICHE | FREPLACE & TV  Living 5.4m x 4.9m          |
| Bed 2 3.1m x 3.5m  © ©  BANN SLIDING DOORS | O WM                                  | Garage<br>5.5m x 6.0m                      |
| WALK-IN ROBE  Master 4 2m                  | Entry  Bedroom 1x4.1m                 | Rottoum Livatio Die Nazira Dispo Compilant |
| 4.211                                      | Patio                                 |                                            |

# Beechwood **?**

## **Façade** options















Wider Façades

















www.beechwoodhomes.com.au